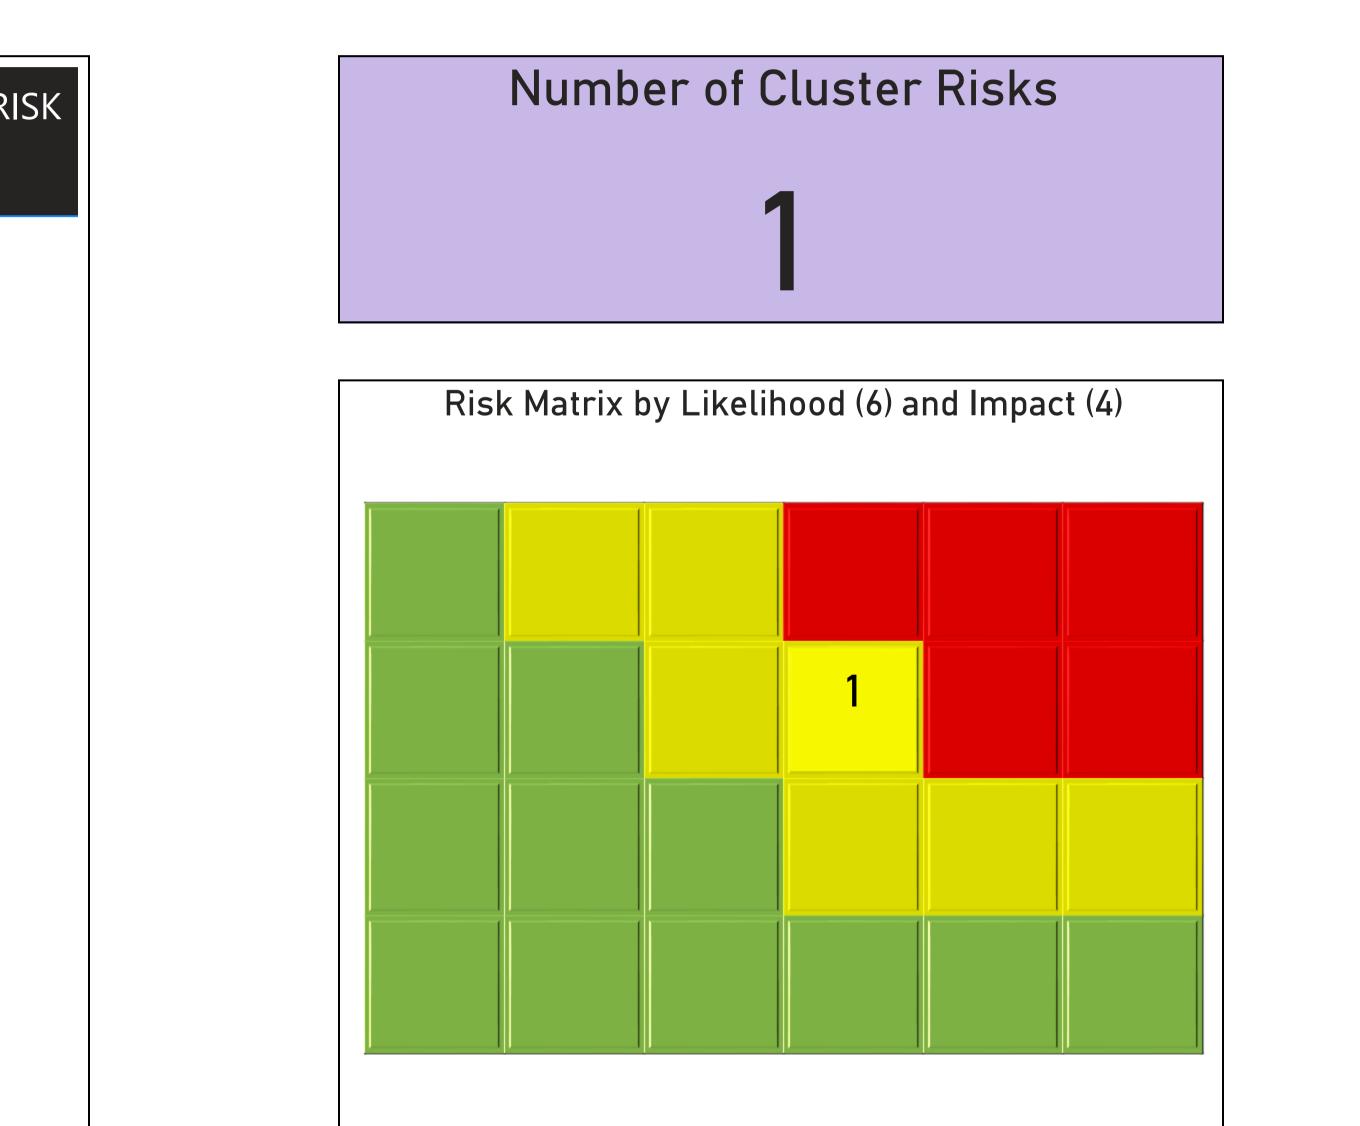

## Governance Risk Register

| CURRENT CLUSTER RISKS                                                                   | CURRENT RI<br>SCORE |
|-----------------------------------------------------------------------------------------|---------------------|
| Risk that Legal Services Income is impacted due to Covid-<br>19 and Inflation pressures | 12                  |

| FUNCTION                                                 | CLUSTER         | RISK OWNER                                     | RISK LEAD    |                              |
|----------------------------------------------------------|-----------------|------------------------------------------------|--------------|------------------------------|
| Commissioning                                            | Governance      | Fraser Bell                                    | Jenni Lawson |                              |
|                                                          |                 |                                                |              |                              |
| RISK TITLE                                               | RISK DESCRIPTIO | N                                              |              | CONTROL A                    |
| Risk that Legal<br>Services Income is<br>impacted due to |                 | come (Impact of Covid<br>gal Income may be rea |              | Monitoring o<br>Jenni Lawsor |
| Covid-19 and<br>Inflation pressures                      |                 |                                                |              | Conduct regu                 |